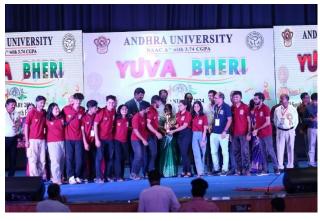

The cultural team of Cochin University of Science and Technology has participated the 37<sup>th</sup> South Zone Inter University Youth Festival- Yuvabheri 2023-2024, organized by the Association of Indian Universities (AIU) and Ministry of Youth Affairs and Sports, Government of India held at Andhra University, Waltair Junction, Visakhapatnam-530003, Andhra Pradesh during 05-09 January 2024. A total of 52 contingents, including team managers and professional accompanists participated in 18 events and bagged the following prizes.

Over-all runner-up Dance events.

Over-all fifth position among 23 Universities.