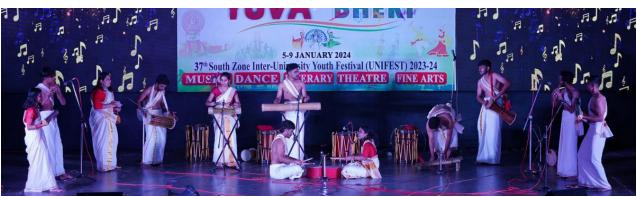

# **Second Positions**

| No | Name              | Department                               | Event          |
|----|-------------------|------------------------------------------|----------------|
| 1  | LALJITH KUMAR P K | S8, B. Tech, Mech. School of Engineering | Folk Orchestra |
| 2  | JOBIN GEORGE      | S8, B. Tech CS, School of Engineering    |                |
| 3  | ABIRAM KV         | S7. B.Tech Mech, School of Engineering   |                |
| 4  | VINAY M           | S8, B. Tech S& F, School of Engineering  |                |
| 5  | SREEPRIYA K       | S4, MBA, School of Management Studies    |                |
| 6  | AARYA N S         | S10, B. Com LLB, School of Legal Studies |                |
| 7  | K GOPIKA          | S10, B. Com LLB, School of Legal Studies |                |
| 8  | NANDU             | S10, BBA LLB, School of Legal Studies    |                |
|    | GOPALAKRISHNAN    |                                          |                |
| 9  | SONA SAKEER       | S8, B. Tech Instrumentation, DOI         |                |
| 10 | PRATYUSH PRASANTH | S8, B. Tech Instrumentation, DOI         |                |
| 11 | ADARS P K         | S7, B. Tech, K M School of Marine Engg.  |                |
| 12 | ADITH PREM T      | S8, B. Tech, Mech. School of Engineering |                |
| 13 | GEORGE ANTONY     | S8, B.Tech EC, School of Engineering     |                |
|    | (Accompanist)     |                                          |                |

Around 800 students from 23 universities belonging to Tamil Nadu, Kerala, Karnataka, and other States attended the 37th South Zone Inter-University Youth Festival. Events secured first, second and third positions, viz- Light Vocal Solo, Folk Dance, Folk Orchestra, Dabate and Western Vocal Solo were selected to participate in the 37<sup>th</sup> National Inter University Youth Festival scheduled to be held at Punjab Agricultural University, Ferozepur Road, Ludhiana 141 004, Punjab from 28<sup>th</sup> March to 01<sup>st</sup> April 2024.