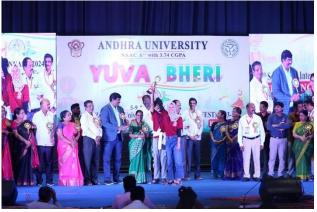

The cultural team of Cochin University of Science and Technology has participated the 37<sup>th</sup> South Zone Inter University Youth Festival- Yuvabheri 2023-2024, organized by the Association of Indian Universities (AIU) and Ministry of Youth Affairs and Sports, Government of India held at Andhra University, Waltair Junction, Visakhapatnam-530003, Andhra Pradesh during 05-09 January 2024. A total of 52 contingents, including team managers and professional accompanists participated in 18 events and bagged the following prizes.

Over-all runner-up Dance events.

Over-all fifth position among 23 Universities.