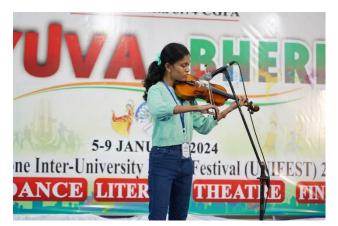

| No | Name              | Department                               | Event             |
|----|-------------------|------------------------------------------|-------------------|
| 1  | SREEPRIYA K       | S4, MBA, School of Management Studies    | Classical         |
| 2  | LALJITH KUMAR P K | S8, B. Tech, Mech. School of Engineering | Instrumental Solo |
|    | (Accompanist)     |                                          | - Percussion      |
| 3  | ADITH PREM T      | S8, B. Tech, Mech. School of Engineering |                   |
|    | Accompanist       |                                          |                   |

# **Fifth Position**

| No | Name         | Department                      | Event             |
|----|--------------|---------------------------------|-------------------|
| 1  | AMRUTHA BABU | S1, B. Tech Marine Engg., KMSME | Eastern           |
|    |              |                                 | Instrumental Non- |
|    |              |                                 | Percussion        |