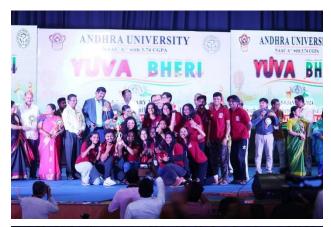

The cultural team of Cochin University of Science and Technology has participated the 37<sup>th</sup> South Zone Inter University Youth Festival- Yuvabheri 2023-2024, organized by the Association of Indian Universities (AIU) and Ministry of Youth Affairs and Sports, Government of India held at Andhra University, Waltair Junction, Visakhapatnam-530003, Andhra Pradesh during 05-09 January 2024. A total of 52 contingents, including team managers and professional accompanists participated in 18 events and bagged the following prizes.

Over-all runner-up Dance events.

Over-all fifth position among 23 Universities.