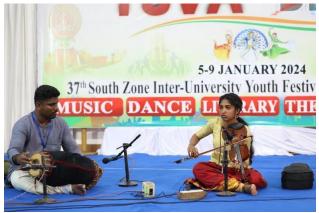

| No | Name              | Department                               | Event             |
|----|-------------------|------------------------------------------|-------------------|
| 1  | SREEPRIYA K       | S4, MBA, School of Management Studies    | Classical         |
| 2  | LALJITH KUMAR P K | S8, B. Tech, Mech. School of Engineering | Instrumental Solo |
|    | (Accompanist)     |                                          | - Percussion      |
| 3  | ADITH PREM T      | S8, B. Tech, Mech. School of Engineering |                   |
|    | Accompanist       |                                          |                   |