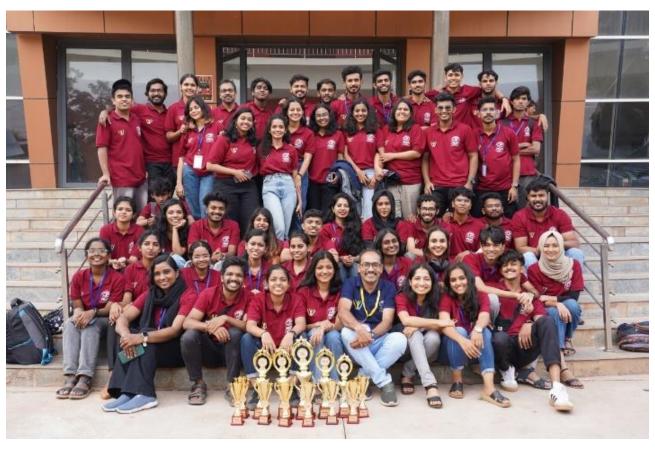

The cultural team of Cochin University of Science and Technology has participated the 37<sup>th</sup> South Zone Inter University Youth Festival- Yuvabheri 2023-2024, organized by the Association of Indian Universities (AIU) and Ministry of Youth Affairs and Sports, Government of India held at Andhra University, Waltair Junction, Visakhapatnam-530003, Andhra Pradesh during 05-09 January 2024. A total of 52 contingents, including team managers and professional accompanists participated in 18 events and bagged the following prizes.

Over-all runner-up Dance events.

Over-all fifth position among 23 Universities.

Around 800 students from 23 universities belonging to Tamil Nadu, Kerala, Karnataka, and other States attended the 37th South Zone Inter-University Youth Festival. Events secured first, second and third positions, viz- Light Vocal Solo, Folk Dance, Folk Orchestra, Dabate and Western Vocal Solo were selected to participate in the 37<sup>th</sup> National Inter University Youth Festival scheduled to be held at Punjab Agricultural University, Ferozepur Road, Ludhiana 141 004, Punjab from 28<sup>th</sup> March to 01<sup>st</sup> April 2024.