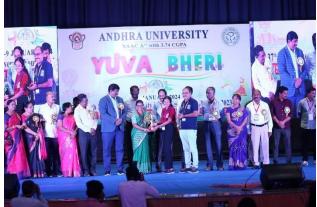

The cultural team of Cochin University of Science and Technology has participated the 37<sup>th</sup> South Zone Inter University Youth Festival- Yuvabheri 2023-2024, organized by the Association of Indian Universities (AIU) and Ministry of Youth Affairs and Sports, Government of India held at Andhra University, Waltair Junction, Visakhapatnam-530003, Andhra Pradesh during 05-09 January 2024. A total of 52 contingents, including team managers and professional accompanists participated in 18 events and bagged the following prizes.

Over-all runner-up Dance events.

Over-all fifth position among 23 Universities.