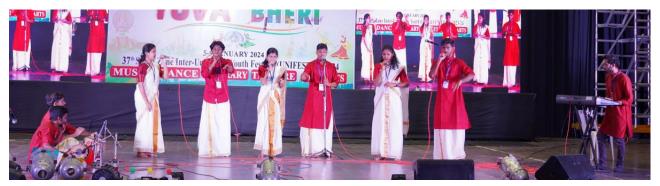

The cultural team of Cochin University of Science and Technology has participated the 37<sup>th</sup> South Zone Inter University Youth Festival- Yuvabheri 2023-2024, organized by the Association of Indian Universities (AIU) and Ministry of Youth Affairs and Sports, Government of India held at Andhra University, Waltair Junction, Visakhapatnam-530003, Andhra Pradesh during 05-09 January 2024. A total of 52 contingents, including team managers and professional accompanists participated in 18 events and bagged the following prizes.